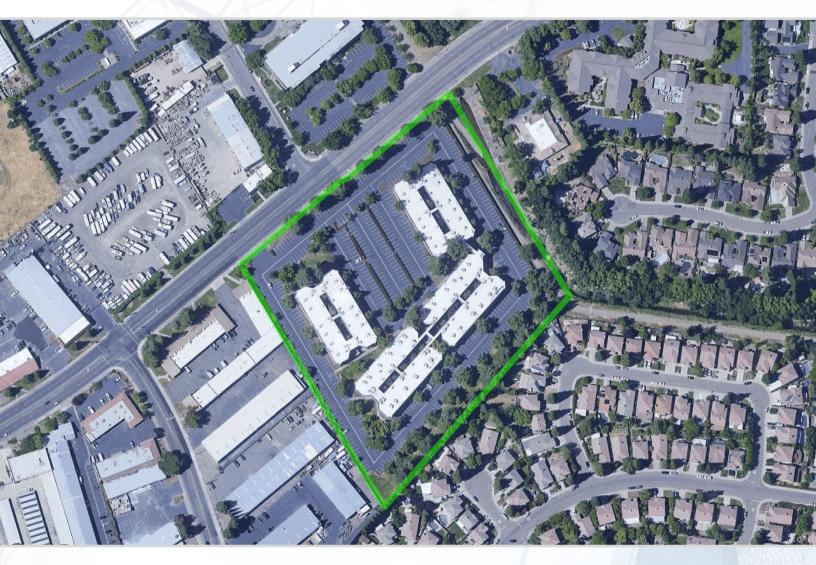

#### **Condition Risk Rating**

CONFIDENTIAL

ADDRESS: 11344 Coloma Rd, Rancho Cordova, CA 95670, USA

# Site Summary

| LAND USE: Office Bldg (multi-story)     | LOT SIZE: 392,911 sq ft               |
|-----------------------------------------|---------------------------------------|
| PARCEL NUMBER: 069-0110-009-0000        | ACRES: 9.02                           |
| PARCEL CENTROID: 38.62031, -121.25968   | FIPS CODE: 06067                      |
| JURISDICTION: Sacramento County         | TOPOGRAPHY:                           |
| ASSESSED LAND VALUE: <b>\$2,734,114</b> | ELEVATION: 117.42 feet                |
| ASSESSMENT YEAR: 2021                   | SLOPE: 1.58 degrees, Flat to Very Low |
| LEGAL DESCRIPTION: PARCEL MAP, LOT 1    |                                       |